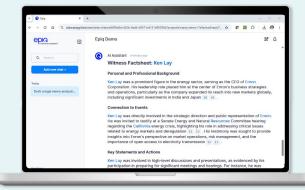

## Quickly organize complex data into a timeline.

- Determine scope within your prompt.
- Identify possible avenues to investigate.

Generate a concise summary of key facts about a person in the data set.

- Summarize connections to events, key statements, and actions.
- Identify specialized skills and relationships.

Fully Annotated Results