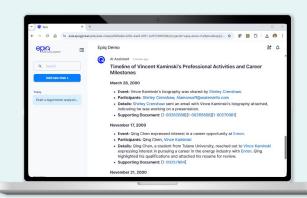

## Quickly organize complex data into a timeline.

- Determine scope within your prompt.
- Identify possible avenues to investigate.

Generate a concise summary of key facts about a person in the data set.