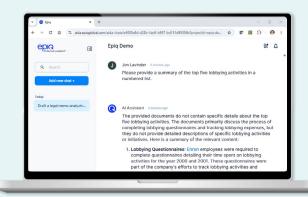

#### Get answers, analysis, and draft work product in near real-time.

Ask questions of an AI assistant that has read every document in the data collection.

- Simplify adoption with a tool that provides a natural language interface.
- Interrogate data at any time with no delay.